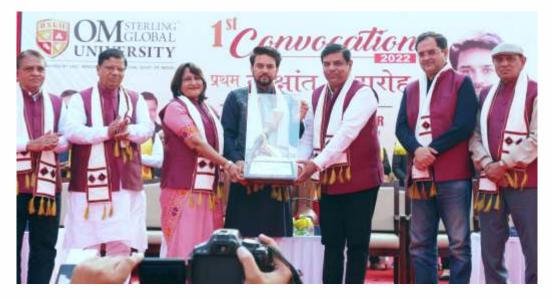

#### SHRI ANURAG SINGH THAKUR

**Union Cabinet Minister of Information & Broadcasting and** Youth Affairs & Sports (Govt. of India) Chief Guest at 1<sup>st</sup> CONVOCATION